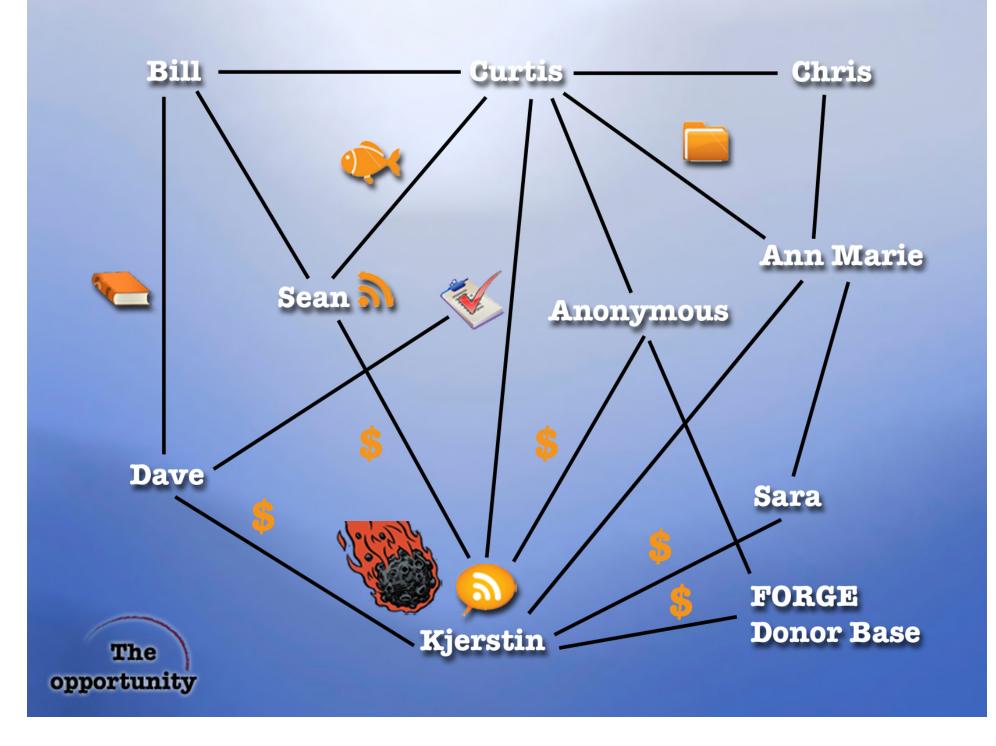

## **Market Capitalization** 2008 1999 R/D spending \$106 B 13% \$13 B \$111 B \$12 B 42% The opportunity