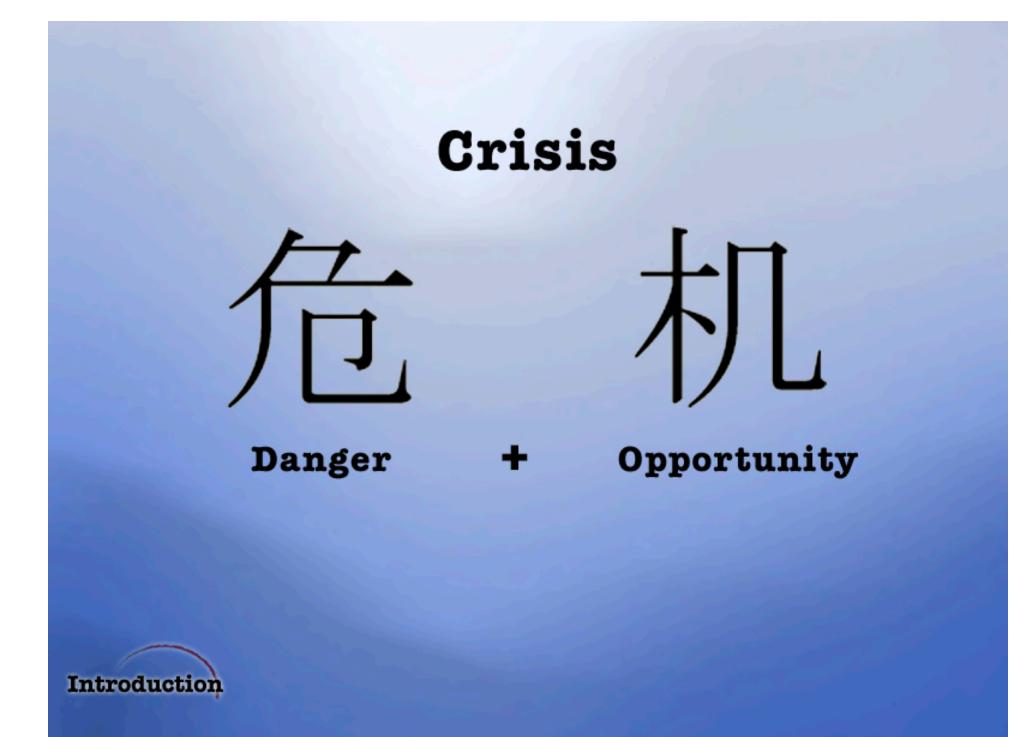

## Building Capacity for Individual Fundraising









1. Wait to be called by table to get food.

2. Pair off in twos

3. Be ready to mix up pairings.



The nature of the crisis







## Dennis Hollingsworth





## **Kimberly Davies**



## 5 of the 10 largest corporate givers

- Bank of America
- Citibank
- JP Morgan Chase
- Wachovia
- Wells Fargo





## Washington Mutual

• \$44 M Annual giving

- 25% in Washington State
- 50% in California





## **Kimberly Davies**



## February 2009 Corporate Philanthropy Agenda Survey

Grant Making 61% already cut or are considering cuts

Focus Areas 53% are reexamining 17% have eliminated or considering elimination

The nature of the crisis



## Carol Larson





## Reduced grants ≈10% (\$310 M to \$275 M)

## Increased its payout rate by over 40%

## Fat to lean year ratios



## Foundati