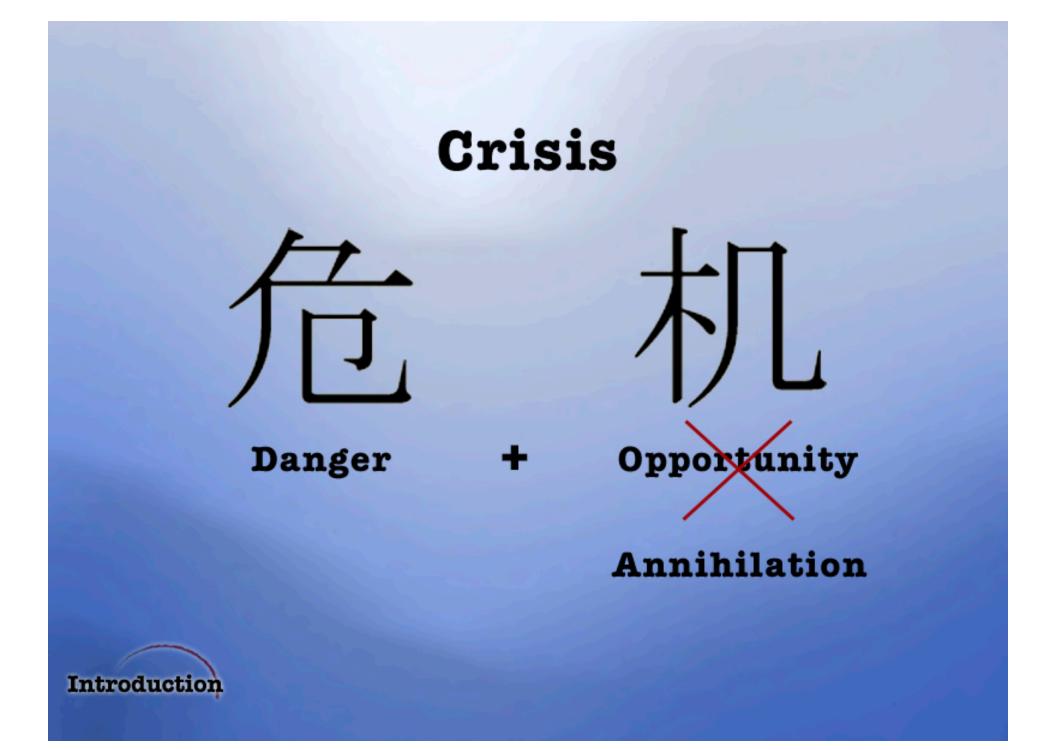

## Building Capacity for Individual Fundraising









1. Wait to be called by table to get food.

2. Pair off in twos

3. Be ready to mix up pairings.



The nature of the crisis







## Dennis Hollingsworth





## **Kimberly Davies**



## 5 of the 10 largest corporate givers

- Bank of America
- Citibank
- JP Morgan Chase
- Wachovia
- Wells Fargo





## Washington Mutual

• \$44 M Annual giving

- 25% in Washington State
- 50% in California





## **Kimberly Davies**



## February 2009 Corporate Philanthropy Agenda Survey

Grant Making 61% already cut or are considering cuts

Focus Areas 53% are reexamining 17% have eliminated or considering elimination

The nature of the crisis



## Carol Larson





## Reduced grants ≈10% (\$310 M to \$275 M)

## Increased its payout rate by over 40%

## Fat to lean year ratios



## Foundation